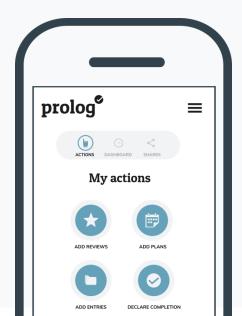

# Prolog provides a proven workflow that supports every step of the CPD lifecycle

#### **REVIEW**

Capture scores to assess the current level of competency

### **PLAN**

Create plans for areas requiring further development

#### **DECLARE**

Declare completion for the current CPD lifecycle